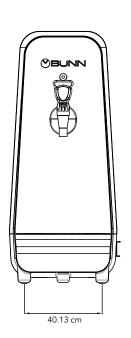

Compact and energy efficient hot water dispense.

51.3" H x 22.5" W x 41.7" D (1303.02mm x 571.5mm x 1059.2mm)

Capacity: 700ml/minute at 90 - 94°C

| DESCRIPTION |         |           |             | RATE      | ELECTRICAL |      |             |       |       |      |                  |                    |
|-------------|---------|-----------|-------------|-----------|------------|------|-------------|-------|-------|------|------------------|--------------------|
| Product #   | Model   | Finish    | Temperature | ml/minute | Volts      | Amps | Watts       | Hertz | Phase | Plug | Cord<br>Attached | Shipping<br>Weight |
| 55500.0000  | Harmony | Stainless | 90 - 94°C   | 700ml/min | 220 - 240  | 15.5 | 3300 - 3800 | 50/60 | 1     | Yes  | Yes              | 10.5kg             |
| 55500.0001  | Harmony | Stainless | 90 - 94°C   | 700ml/min | 220 - 240  | 15.5 | 3300 - 3800 | 50/60 | 1     | No   | Yes              | 10.5ka             |