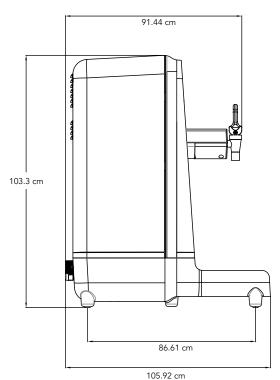

Compact and energy efficient hot water dispense.

51.3" H x 22.5" W x 41.7" D (1303.02mm x 571.5mm x 1059.2mm)

Capacity: 700ml/minute at 90 - 94°C

| DESCRIPTION |         |           |             | RATE      | ELECTRICAL |      |             |       |       |      |                  |                    |
|-------------|---------|-----------|-------------|-----------|------------|------|-------------|-------|-------|------|------------------|--------------------|
| Product #   | Model   | Finish    | Temperature | ml/minute | Volts      | Amps | Watts       | Hertz | Phase | Plug | Cord<br>Attached | Shipping<br>Weight |
| 55500.0000  | Harmony | Stainless | 90 - 94°C   | 700ml/min | 220 - 240  | 15.5 | 3300 - 3800 | 50/60 | 1     | Yes  | Yes              | 10.5kg             |
| 55500.0001  | Harmony | Stainless | 90 - 94°C   | 700ml/min | 220 - 240  | 15.5 | 3300 - 3800 | 50/60 | 1     | No   | Yes              | 10.5ka             |