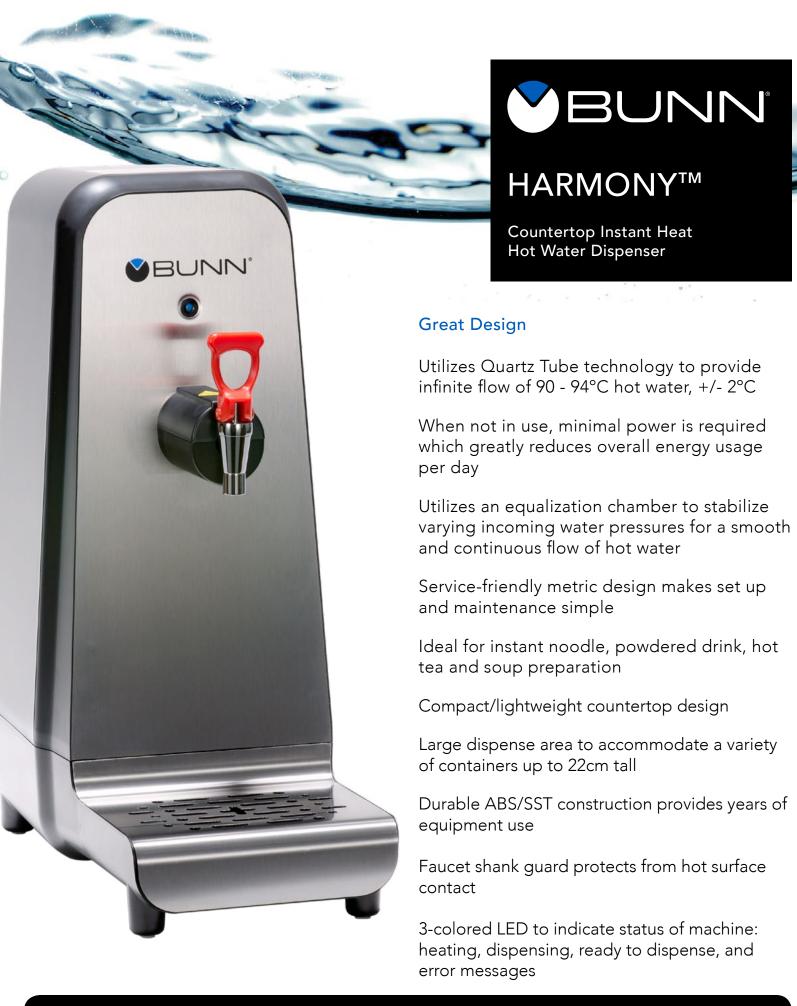

Compact and energy efficient hot water dispense.

51.3" H x 22.5" W x 41.7" D (1303.02mm x 571.5mm x 1059.2mm)

Capacity: 700ml/minute at 90 - 94°C

| DESCRIPTION |         |           |             | RATE      | ELECTRICAL |      |             |       |       |      |                  |                    |
|-------------|---------|-----------|-------------|-----------|------------|------|-------------|-------|-------|------|------------------|--------------------|
| Product #   | Model   | Finish    | Temperature | ml/minute | Volts      | Amps | Watts       | Hertz | Phase | Plug | Cord<br>Attached | Shipping<br>Weight |
| 55500.0000  | Harmony | Stainless | 90 - 94°C   | 700ml/min | 220 - 240  | 15.5 | 3300 - 3800 | 50/60 | 1     | Yes  | Yes              | 10.5kg             |
| 55500.0001  | Harmony | Stainless | 90 - 94°C   | 700ml/min | 220 - 240  | 15.5 | 3300 - 3800 | 50/60 | 1     | No   | Yes              | 10.5ka             |