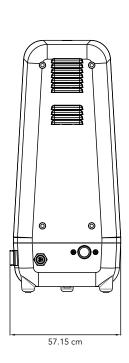

Compact and energy efficient hot water dispense.

51.3" H x 22.5" W x 41.7" D (1303.02mm x 571.5mm x 1059.2mm)

Capacity: 700ml/minute at 90 - 94°C

| DESCRIPTION |         |           |             | RATE      | ELECTRICAL |      |             |       |       |      |                  |                    |
|-------------|---------|-----------|-------------|-----------|------------|------|-------------|-------|-------|------|------------------|--------------------|
| Product #   | Model   | Finish    | Temperature | ml/minute | Volts      | Amps | Watts       | Hertz | Phase | Plug | Cord<br>Attached | Shipping<br>Weight |
| 55500.0000  | Harmony | Stainless | 90 - 94°C   | 700ml/min | 220 - 240  | 15.5 | 3300 - 3800 | 50/60 | 1     | Yes  | Yes              | 10.5kg             |
| 55500.0001  | Harmony | Stainless | 90 - 94°C   | 700ml/min | 220 - 240  | 15.5 | 3300 - 3800 | 50/60 | 1     | No   | Yes              | 10.5ka             |