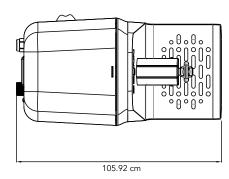

Compact and energy efficient hot water dispense.

51.3" H x 22.5" W x 41.7" D (1303.02mm x 571.5mm x 1059.2mm)

Capacity: 700ml/minute at 90 - 94°C

| DESCRIPTION |         |           |             | RATE      | ELECTRICAL |      |             |       |       |      |                  |                    |
|-------------|---------|-----------|-------------|-----------|------------|------|-------------|-------|-------|------|------------------|--------------------|
| Product #   | Model   | Finish    | Temperature | ml/minute | Volts      | Amps | Watts       | Hertz | Phase | Plug | Cord<br>Attached | Shipping<br>Weight |
| 55500.0000  | Harmony | Stainless | 90 - 94°C   | 700ml/min | 220 - 240  | 15.5 | 3300 - 3800 | 50/60 | 1     | Yes  | Yes              | 10.5kg             |
| 55500.0001  | Harmony | Stainless | 90 - 94°C   | 700ml/min | 220 - 240  | 15.5 | 3300 - 3800 | 50/60 | 1     | No   | Yes              | 10.5ka             |