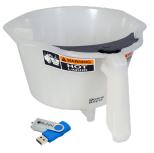

The kit comes with a Bubble Tea Funnel and USB Stick with software update for BUNN Infusion Series.

Simply upload software to enable the Recipe Temperature feature and in conjunction with the Bubble Tea funnel with