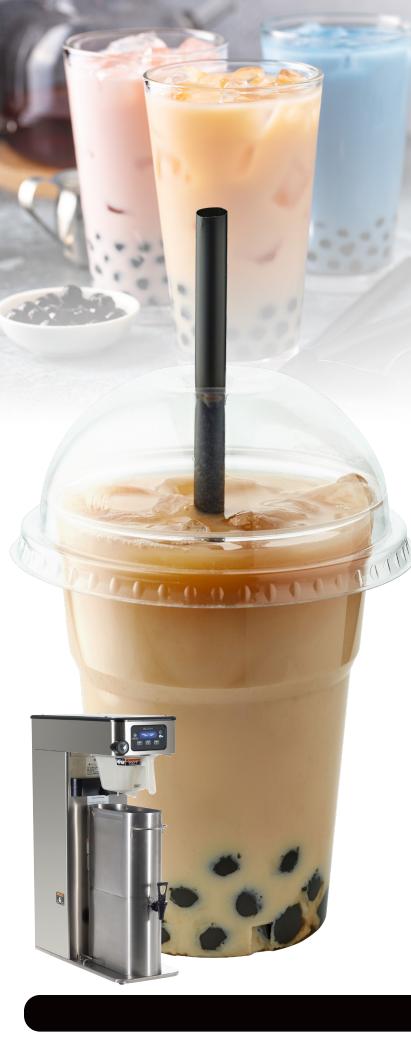

## What is Bubble Tea?

Bubble tea is a tea-based drink with chewy tapioca balls referred to as boba or pearls. This on-trend beverage is popular with Gen Z and Millennials and is taking the foodservice industry by storm!

The beverage commonly consists of a strong concentrate tea base, often made with black or green tea leaves or pearls, with chewy tapioca balls and additional toppings.

## A New BUNN Solution

Add Bubble Tea to the menu with the new Bubble Tea Kit for BUNN Infusion Series. It is an easy upgrade for existing equipment that adds more flexibility for brewing multiple beverages within a single brewing platform.

new optimized tip, instantly brew a strong bubble tea concentrate that will enhance the quality of all your Bubble Tea beverages.

The Peak Extraction® sprayhead on BUNN Infusion Series provides improved uniformity of extraction and when coupled with SmartWave on the Platinum Edition further enhances saturation of tea leaves helping them to completely unfurl during the brewing process.