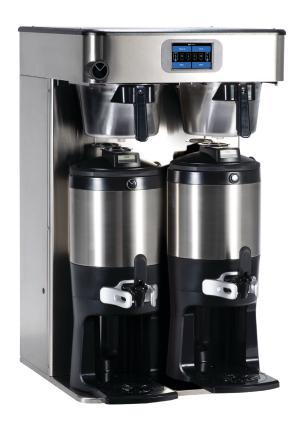

## Bubble Tea and BUNN Infusion Series®

Unlock this trending beverage with the platform that set the standard for batch brewing

| DESCRIPTION |                                              |        | CAPACITY    | ELECTRICAL |      |       |       |                                |       |                  |                    |
|-------------|----------------------------------------------|--------|-------------|------------|------|-------|-------|--------------------------------|-------|------------------|--------------------|
| Product #   | Model                                        | Finish | Servings/hr | Volts      | Amps | Watts | Hertz | Input H <sup>2</sup> O<br>Temp | Phase | Cord<br>Attached | Shipping<br>Weight |
| 52300.0100  | Infusion ITCB DV-HV<br>Dual-Volt High Volume | SS     | 82          | 120        | 14   | 1700  | 60    | 60°F (15.5°C)                  | 1     | Yes              | 58.4lbs (26.5kgs)  |
|             |                                              |        | 136         | 120/208    | 14   | 2900  | 60    | 60°F (15.5°C)                  | 1     |                  |                    |
|             |                                              |        | 181         | 120/240    | 17   | 4050  | 60    | 60°F (15.5°C)                  | 1     |                  |                    |
| 53400.0101  | ICB Twin Tall Platinum<br>Edn, 120/240V SST  | SS     | 280         | 120/240    | 25   | 6000  | 60    | 60°F (15.5°C)                  | 1     | Yes              | 89.00 (40.37kgs)   |