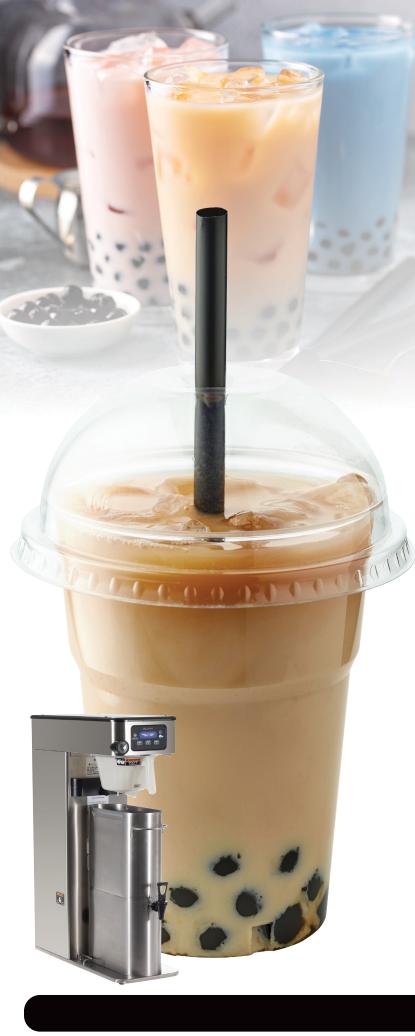

## What is Bubble Tea?

Bubble tea is an on-trend beverage popular with Gen Z and Millennials that is taking the foodservice industry by storm! This tea-based drink commonly consists of a strong concentrate tea base, often made with black or green tea leaves or pearls, with chewy tapioca balls referred to as "boba" or "pearls" and additional flavoring or toppings.

## A New BUNN Solution

Add Bubble Tea to the menu with the new Bubble Tea Kit for BUNN Infusion Series. Easily upgrade existing equipment and enhance brewing flexibility for multiple beverages within a single brewing platform.

The kit comes with a Bubble Tea Funnel and USB stick with software update for BUNN Infusion Series.

The Recipe Temperature software feature and optimized brew funnel tip ensure complete saturation of tea leaves for enhanced flavor extraction that is necessary for a variety of quality Bubble Tea beverages.