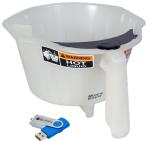

The kit comes with a Bubble Tea Funnel and USB stick with software update for BUNN Infusion Series.

The Recipe Temperature software feature and optimized brew funnel tip ensure complete saturation of tea leaves for enhanced flavor extraction that is necessary for a variety of quality Bubble Tea beverages.