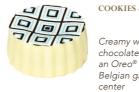

## CARAMEL MACCHIATO

Sweet caramel paired with robust coffee in a milk chocolate shell

MOLTEN CARAMEI

Soft, creamy caramel in a milk chocolate shell

COOKIES & CREAM

Creamy white chocolate with an Oreo® and Belgian ganache