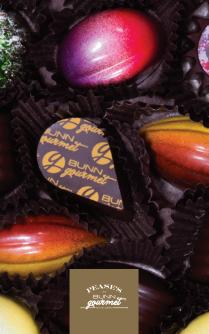

# SMALL BATCH ARTISAN CHOCOLATES

Our team hand-crafts gourmet chocolates in small batches using unique and classic flavor pairings. Pease's® Artisan Collection offers creamy ganache centers and soft caramels infused with fruits. coffee and spices enrobed in dark, milk and white chocolates. Flavors subject to availability. Check our stores for seasonal offerings