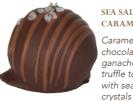

# SEA SALT CARAMEL chocolate

Caramel and ganache-filled truffle topped with sea salt

FRESH RASPBERRY

infused chocolate

ganache-filled

truffle topped

chocolate swirl

with a red