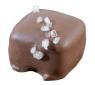

### RAGGEDY ANN

Pease's creamy caramel, and crunchy toasted pecans enrobbed in your choice of milk, dark, sea salt or white chocolate