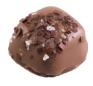

### MILK CHOCOLATE SEA SALT CARAMEL

Creamy, smooth caramel enrobed in milk chocolate dusted with sea salt