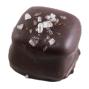

### DARK CHOCOLATE SEA SALT CARAMEL

Creamy, smooth caramel enrobed in semi-sweet chocolate dusted with sea salt

Chocolate caramel enrobed in milk chocolate dusted with sea salt

### DARK DOUBLE CHOCOLATE SEA SALT CARAMEL

Chocolate caramel enrobed in semi-sweet chocolate dusted with sea salt

Maraschino cherry dipped in sweet fondant enrobed in semi-sweet chocolate

MILK CHOCOLATE CHERRY