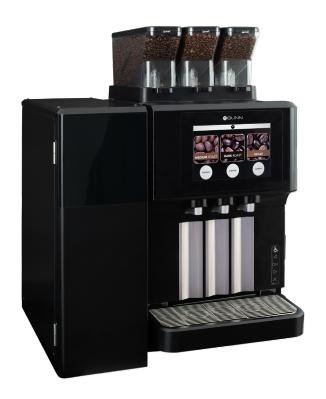

A high performance bean-to-cup brewer that helps manage dayparts and maximize profitability

## Premia cracks the code on managing dayparts to maximize profitability!

This next evolution in bean-to-cup equipment delivers a drip-style flavor profile with excellent cup clarity and little customer wait times. A sophisticated system that automatically manages brewing, waste and freshness, this coffee brewer provides fast speed of service with minimal staff labor required. Comprehensive data drives decisions to balance high capacity needs during peak hours while minimizing waste during slower dayparts. Premia ensures great tasting coffee is always available for customers however, and whenever they want it!

## **FEATURES**

- Exclusive solution built on award-winning Fast Cup® bean-to-cup system
- Orip-style flavor profile with no crema and excellent cup clarity
- Meet peak daypart demands with fast dispense to increase speed of service and decrease customer wait times
- Automated system manages coffee availability, waste and freshness through all dayparts