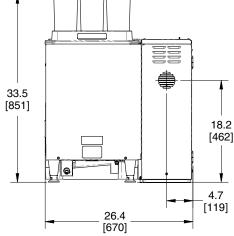

A high performance bean-to-cup brewer that helps manage dayparts and maximize profitability

26.4" W x 24.4" D x 33.5" H (670mm x 619mm x 851mm)

15.2 [386]

| DESCRIPTION |        |         | CAPACITY         | ELECTRICAL |      |           |       |       |             |                  |                    |
|-------------|--------|---------|------------------|------------|------|-----------|-------|-------|-------------|------------------|--------------------|
| Product #   | Model  | Finish  | Servings/hr      | Volts      | Amps | Watts     | Hertz | Phase | Plug        | Cord<br>Attached | Shipping<br>Weight |
| 61000.0000  | PREMIA | BLK/SST | 110 (16 oz cups) | 208/240    | 30   | 4089/5444 | 60    | 1     | NEMA L6-30P | Yes              | 245lbs (111kgs)    |