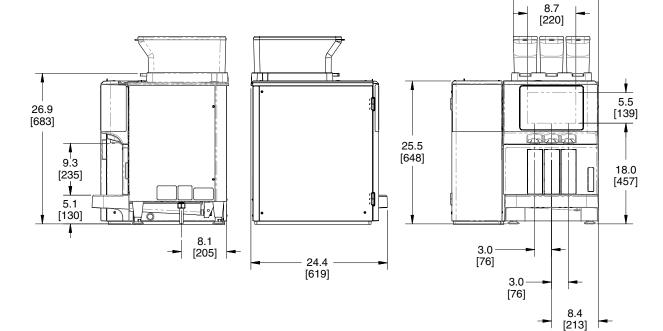

A high performance bean-to-cup brewer that helps manage dayparts and maximize profitability

26.4" W x 24.4" D x 33.5" H (670mm x 619mm x 851mm)

15.2 [386]

| DESCRIPTION |        |         | CAPACITY         | ELECTRICAL |      |           |       |       |             |                  |                    |
|-------------|--------|---------|------------------|------------|------|-----------|-------|-------|-------------|------------------|--------------------|
| Product #   | Model  | Finish  | Servings/hr      | Volts      | Amps | Watts     | Hertz | Phase | Plug        | Cord<br>Attached | Shipping<br>Weight |
| 61000.0000  | PREMIA | BLK/SST | 110 (16 oz cups) | 208/240    | 30   | 4089/5444 | 60    | 1     | NEMA L6-30P | Yes              | 245lbs (111kgs)    |