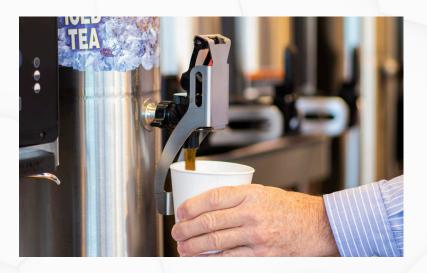

## Faucet Adapters

Your existing equipment and servers can be part of a clean contact beverage program. Stainless-steel faucet adapters attach to BUNN Soft Heat®, ThermoFresh®, and tea dispensers, allowing for easy cup-push service.

## **Push-Style Faucets**

BUNN servers, new or old, can be outfitted with push-style faucets that emphasize clean contact. These faucets are easy to install and require little effort to dispense.