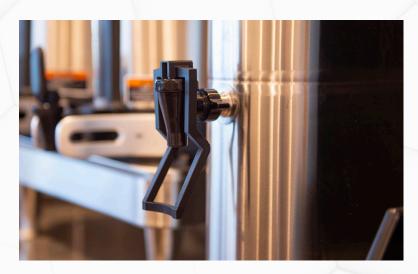

## Faucet Adapters

Your existing equipment and servers can be part of a clean contact beverage program. Stainless-steel faucet adapters attach to BUNN Soft Heat®, ThermoFresh®, and tea dispensers, allowing for easy cup-push service.

## **Push-Style Faucets**

BUNN servers, new or old, can be outfitted with push-style faucets that emphasize clean contact. These faucets are easy to install and require little effort to dispense.