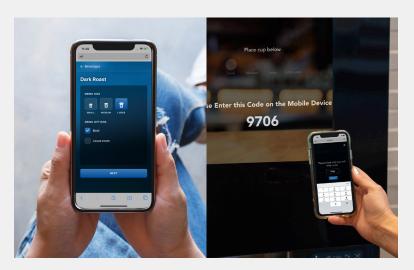

### **Anti-Microbial Film**

These films cover your common contact points and allow your equipment to function normally and won't leave a sticky residue when replaced.

Available in full sheets or pre-cut sizes

# Tap-Kins™

Equipment that relies on handles can now be a reliable way to dispense beverages while ensuring clean contact.

Tap-Kins are biodegradable and recyclable sleeves that users can easily take from

a dispenser, slide over any handle, and discard without any direct surface contact.

- Dispenser and sleeves sold separately
- Sleeves are sold by the case; 300 sleeves per roll and 10 rolls per case