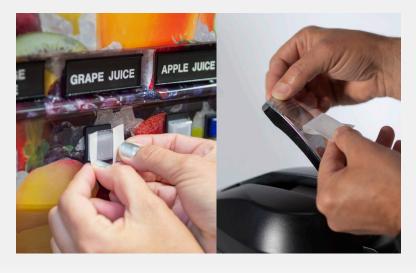

## Faucet Adapters

Your existing equipment and servers can be part of a clean contact beverage program. Stainless-steel faucet adapters attach to BUNN Soft Heat®, ThermoFresh®, and tea dispensers, allowing for easy cup-push service.

## **Push-Style Faucets**

BUNN servers, new or old, can be outfitted with push-style faucets that emphasize clean contact. These faucets are easy to install and require little effort to dispense.