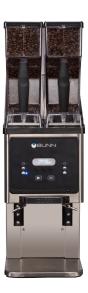

### **GRINDERS**

#### Multi Hopper

Portion controlled for the right amount of coffee every time, with 3 batch sizes per hopper