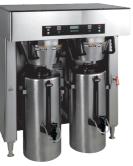

#### Infusion Series®

Titan<sup>®</sup> DBC<sup>®</sup> Brewers

ground coffee and featuring

Digital Brewer Control with

portable servers

High volume solution using fresh

Achieve a variety of flavor profiles and batch options with programmable Digital Brewer Control, dial in your beverages with USB recipe programming, and tackle any environment with versatile serving options