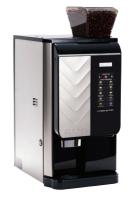

\*NCA National Drinking Trends 2018

**Crescendo**<sup>®</sup> Authentic espresso enjoyed purely, or built into your choice of 9 premium cafe beverages

Sure Immersion<sup>®</sup> Cup after Cup of fresh. expertly extracted coffee

## **BEAN-TO-CUP**

Our single cup platforms offer high quality beverages for every taste, using a fresh and appealing Bean-to-Cup process