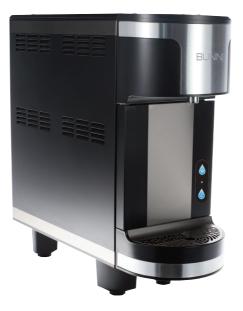

# **COLD WATER**

Keep hydrated with cold, purified water - with an option for long lasting sparkling water

> BUNN refresh® Counter Top Cold purified water, dispensed sparkling or still, no plumbing required