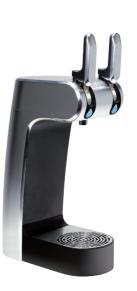

deal for the Office channel and addresses customer demand as well as operator efficiency.

# COFFEE

Serve quality coffee for any plumbing set up, environment, or service volume

#### SINGLE CUP



My Cafe® MCO Sinale Serve Cartridge Automatic Brewer

### MEDIUM VOLUME



SmartWAVE Brewers Simple switch control office coffee service that does not require plumbing or special wiring



V Series Brewers Simple switch control office coffee service that does not require plumbing or special wiring



trifecta® Air Infusion® Provide a truly unique experience with unfiltered Air Infusion

# **COLD WATER**

Keep hydrated with cold, purified water - with an option for long lasting sparkling water

> BUNN refresh® Counter Top Cold purified water, dispensed sparkling or still, no plumbing required





BUNN refresh® Tower Plumbed tap dispense

#### Infusion Series®

Titan<sup>®</sup> DBC<sup>®</sup> Brewers

ground coffee and featuring

Digital Brewer Control with

portable servers

High volume solution using fresh

Achieve a variety of flavor profiles and batch options with programmable Digital Brewer Control, dial in your beverages with USB recipe programming, and tackle any environment with versatile serving options

#### HIGH VOLUME





**COLD BREW & ICED COFFEE** 

Smooth cold brew and velvety nitro infusion

#### Nitron<sup>®</sup> Cold Draft Dispenser

The BUNN Nitron delivers authentic cold brew taste without a lengthy brewing process, and the Nitro tap infuses your beverages with a cascade of microbubbles, creating a velvety-soft mouthfeel without milk or sugar

\*NCA Nationa