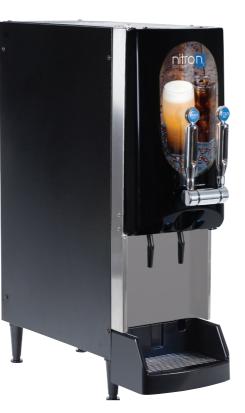

#### HIGH VOLUME

**COLD BREW & ICED COFFEE** 

Smooth cold brew and velvety nitro infusion

#### Nitron<sup>®</sup> Cold Draft Dispenser

The BUNN Nitron delivers authentic cold brew taste without a lengthy brewing process, and the Nitro tap infuses your beverages with a cascade of microbubbles, creating a velvety-soft mouthfeel without milk or sugar